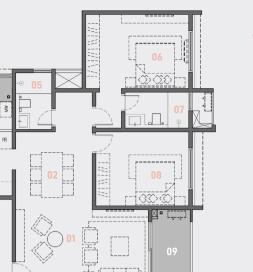

# **SR05**

### 01 Foyer 02 Living

- 03 Dining
- 04 Kitchen 05 Utility
- 06 Common Toilet
- 07 Master Bedroom
- 08 Attached Toilet
- 09 Bedroom
- 10 Attached Toilet
- 11 Bedroom
- 12 Balcony
- 13 Clothes Drying Area