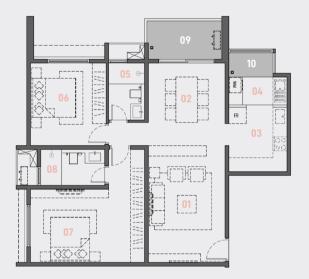

# SR02

- 01 Living
- 02 Dining
- 03 Kitchen
- 04 Utility
- 05 Common Toilet
- 06 Bedroom
- 07 Master Bedroom
- 08 Attached Toilet
- 09 Balcony
- 10 Clothes Drying Area