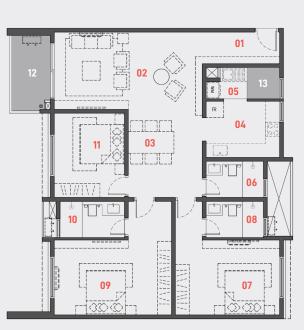

# SR03

- 01 Foyer
- 02 Living 03 Dining
- 04 Kitchen
- 05 Utility
- 06 Common Toilet
- 07 Bedroom
- 08 Attached Toilet
- 09 Master Bedroom
- 10 Attached Toilet
- 11 Bedroom
- 12 Balcony
- 13 Clothes Drying Area