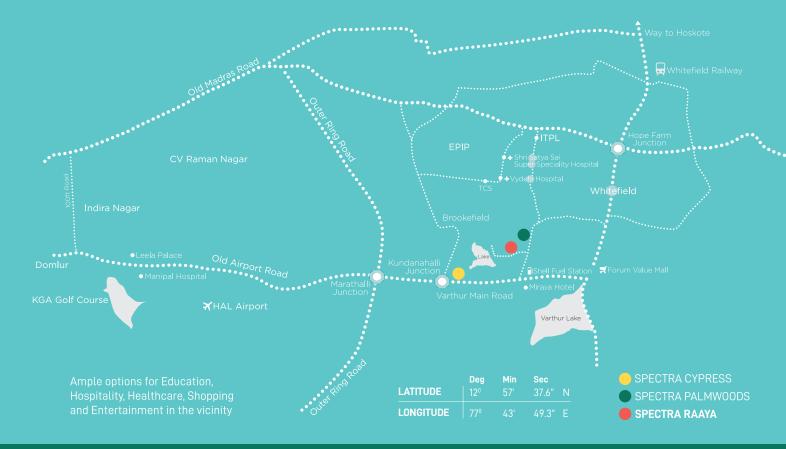

#### NAME Spectra Ra

LOCATION Whitefield, Bengaluru

UNIT TYPOLOGY 2BHK & 3BHK

ARCHITECT Urban Frame | A Space Matrix Group Company

RERA NO. PRM/KA/RERA/1251/446/PR/190809/002788 Located in Whitefield, Bengaluru, Spectra Raaya is where you live the good life. Experience modern living among a vibrant community, with ample green spaces and amenities that create joy for the entire family.