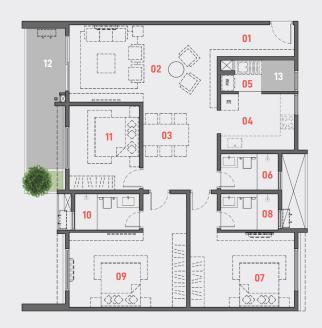

# **SR04**

- 01 Foyer
- 02 Living
- 03 Dining
- 04 Kitchen
- 05 Utility
- 06 Common Toilet
- 07 Bedroom
- 08 Attached Toilet
- 09 Master Bedroom
- 10 Attached Toilet
- 11 Bedroom
- 12 Balcony
- 13 Clothes Drying Area