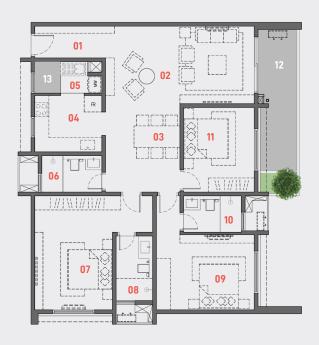

SR06 01 Foyer 02 Living 03 Dining 04 Kitchen 05 Utility 06 Common Toilet 07 Bedroom 08 Attached Toilet 09 Master Bedroom 10 Attached Toilet 11 Bedroom

12 Balcony

13 Clothes Drying Area

R D E L