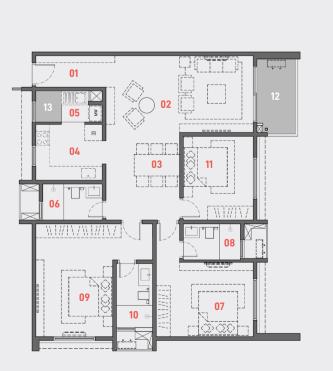

# SR03

- 01 Foyer
- 02 Living 03 Dining
- 04 Kitchen
- 05 Utility
- 06 Common Toilet
- 07 Bedroom
- 08 Attached Toilet
- 09 Master Bedroom
- 10 Attached Toilet
- 11 Bedroom
- 12 Balcony
- 13 Clothes Drying Area